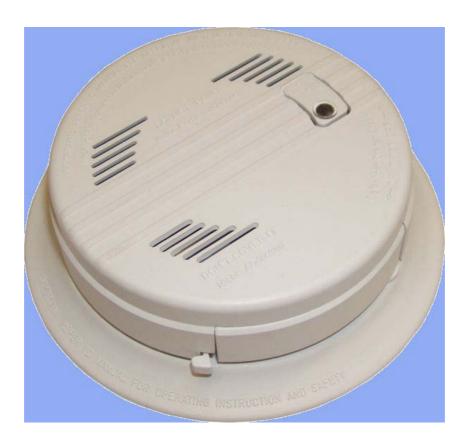

## **Electronic Photoelectric Fire Alarm Box - F1**

Compact device with inbuilt alarm siren what set off alarm in case of fire. Photoelectric (optical) detector respond to visible fouling (smoke) what spring from burning. It reacts in principle later than ionization detector. Photoelectric detectoris not proper to space with presence of water vapor, larger amount of cigarette smoke etc. To these places there is suitable ionizing type of detector (e.q. I2).

If you think that you don't need these devices, try their tiny price with extensiveness of disaster what they can prevent from.

Very simple mounting with two screws.

Power supply: 9V battery, indication of discharge.